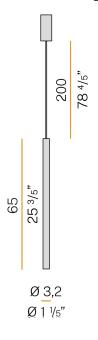

#### **Technical drawing**

Suspension lighting fixture for interiors, with direct light emission. Extruded aluminium structure in white, mat black, bronze or mat brass polyacrylic paint or with gold leaf coating. Extruded aluminium heat sink. Modelled polycarbonate diffuser with opaline finish. Turned brass end cap in polyacrylic paint. 2m (78,7") long suspension and power cable in transparent PVC.