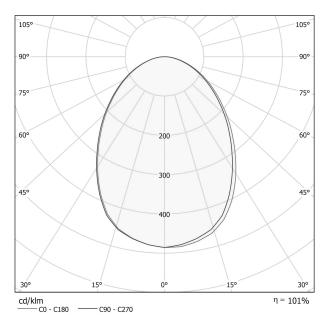

|
| FF             |
| rated included |
| n              |
| n              |
| б              |
| Kg             |
|                |
| И З            |
| 141,0 × 8,0    |
|                |



#### **Technical drawing**







Suspension lighting fixture for interiors, with direct light emission. Extruded aluminium structure in white, mat black, bronze or mat brass polyacrylic paint or with gold leaf coating. Extruded aluminium heat sink. Modelled polycarbonate diffuser with opaline finish. Turned brass end cap in polyacrylic paint. 2m (78,7") long suspension and power cable in transparent PVC.

Power canopy with pickled sheet metal ceiling bracket and extruded aluminium covering in white, mat black, bronze or mat brass polyacrylic paint or with gold leaf coating.

#### Polar diagram